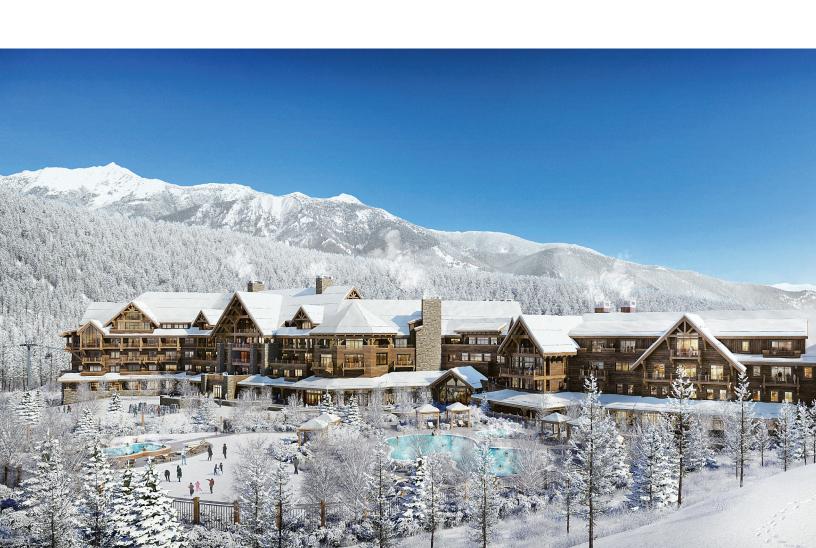

## MONTAGE BIG SKY

Centrally located within Big Sky's 3,530-acre Spanish Peaks enclave, Montage Big Sky will feature a mountain modern design with aesthetics inspired by the natural setting and a timeless palette of materials including regional woods and stones. The over \$400 million resort will feature 150 guestrooms and suites and 39 Montage Residences. Resort amenities include a three-meal restaurant, lobby bar and lounge, market, pub and recreation room with bowling alley, indoor lap pool, family swimming pool, fitness center, signature Spa Montage, ski lockers and skier services, and 12,870 sq. ft. of some of the finest meeting and event space in the greater Rocky Mountain region. The resort will also include Montage's signature, immersive children's program, Paintbox.

Notably, Montage Big Sky will have unparalleled proximity to outdoor amenities offering ski-in, ski-out access to Big Sky Resort's 5,800 skiable acres (the second largest ski resort in the United States by acreage) and access to Spanish Peaks Mountain Club's 18-hole Tom Weiskopf-designed golf course, which is located just steps from the resort. Hiking, mountain biking, Nordic skiing and snowshoeing trails abound, with three world-renowned fly-fishing rivers passing through the Big Sky region. The accommodations of Montage Big Sky will create a mountain paradise for luxury adventurers and outdoor enthusiasts visiting Montana and Yellowstone National Park.

## Features At-A-Glance

- Located just 45 miles from Bozeman Yellowstone International Airport
- 150 expansive guestrooms and suites
- 39 resort-style Montage Residences

- Multiple dining options
- 12,870 sq. ft. of meeting and event space
- Signature Spa Montage and fitness center
- Indoor & outdoor pools
- Access to Tom Weiskopfdesigned golf course
- Paintbox, Montage's immersive children's program
- Resort programming includes: fishing and hiking, mountain biking and snowshoeing