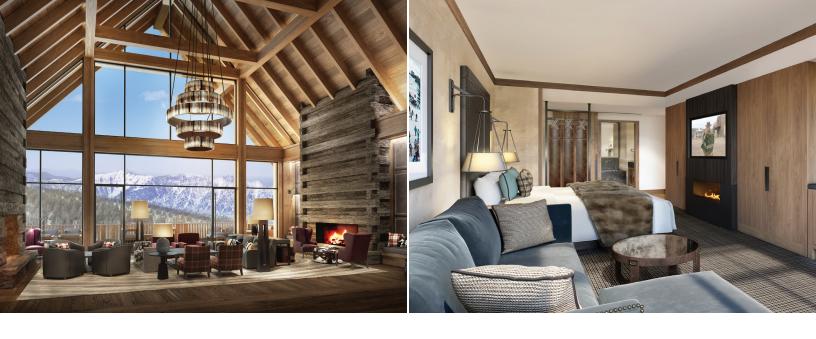

## MONTAGE BIG SKY

Centrally located within Big Sky's 3,530-acre Spanish Peaks enclave, Montage Big Sky will feature a mountain modern design with aesthetics inspired by the natural setting and a timeless palette of materials including regional woods and stones. The over \$400 million resort will feature 150 guestrooms and suites and 39 Montage Residences. Resort amenities include a three-meal restaurant, lobby bar and lounge, market, pub and recreation room with bowling alley, indoor lap pool, family swimming pool, fitness center, signature Spa Montage, ski lockers and skier services, and 12,870 sq. ft. of some of the finest meeting and event space in the greater Rocky Mountain region. The resort will also include Montage's signature, immersive children's program, Paintbox.

## Features At-A-Glance

- Located just 45 miles from Bozeman Yellowstone International Airport
- 150 expansive guestrooms and suites
- 39 resort-style Montage Residences

- Multiple dining options
- 12,870 sq. ft. of meeting and event space
- Signature Spa Montage and fitness center
- Indoor & outdoor pools
- Access to Tom Weiskopfdesigned golf course
- Paintbox, Montage's immersive children's program
- Resort programming includes: fishing and hiking, mountain biking and snowshoeing