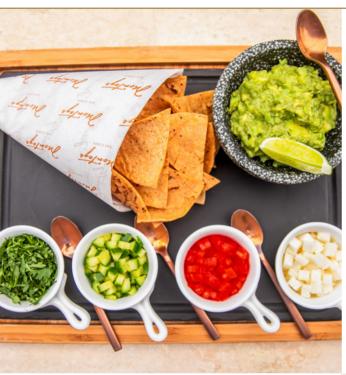

Montage Los Cabos offers a variety of amenities you may order for in-room delivery, featuring a wonderful selection of delightful savory appetizers, tantalizing options to satisfy your sweet indulgences and treats the kids will love.

Montage

LOS CABOS

To order during your stay, please contact In-Room Dining at ext. 5320.

To place orders prior to your arrival or as a thoughtful gesture for a friend,

PLEASE CALL + 52 (624) 163 - 2000 EXT. 5304

OR CONTACT MLCCONCIERGE® MONTAGEHOTELS.COM



# "MAKE YOUR OWN" GUACAMOLE

Traditional condiments and homemade totopos

\$830

#### ORGÁNICOS DE LA BAJA GOAT CHEESE

Homemade orange jam and crostini





# FIRE ROASTED ORGANIC AVOCADO AND LOCAL CARROTS

Tamarind chamoy dip



# TROPICAL FRUIT AND MANGO

Tropical fruit and Miraflores mango sauce in coconut shell



#### BAJA FARMS FRESH FRUITS

Seasonal selection of whole fruits



#### TOROTE TREE CHEF TASTING

Chef selection of 5 small dishes, savory and sweet showcasing local Baja specialties



# MONTAGE CHARCUTERIE AND CHEESE BOARD

Artisan charcuterie, local Baja and imported cheeses, fruit jam, pickled vegetables, grain mustard, house-made crackers



# Doughnuts and Chocolate

Mini coffee bean sugar doughnuts and spiced Mexican chocolate sauce

\$720

#### BAJA MACARONS

Cila