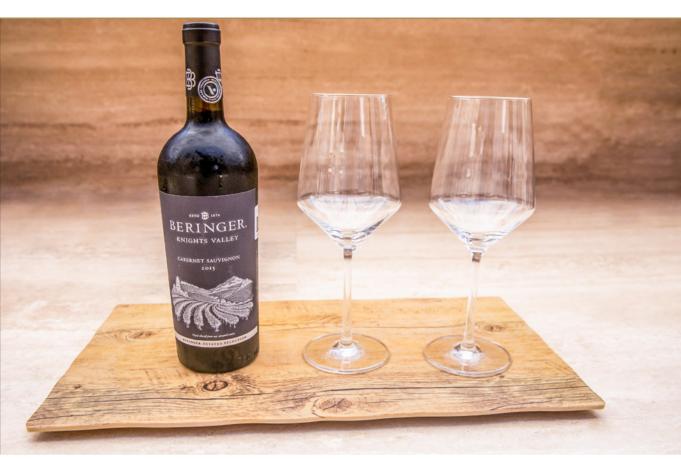

#### RED WINE

BERINGER, Cab. Sauvignon, Knights Valley, CA

750mL \$3,350

B. ENCINILLAS, Cab. Sauvignon Blend, Megacero

750mL \$2,350

LOS CABOS

CARRETERA TRANSPENINSULAR KM. 12.5, BAHÍA SANTA MARÍA CABO SAN LUCAS, B.C.S., C.P. 23450, MÉXICO US +1 (800) 772-2226 MX +52 624 163 2000