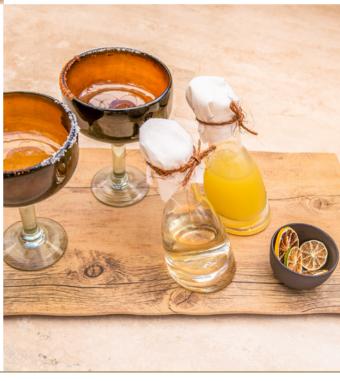

# MAKE YOUR OWN MARGARITA

Centenario aged tequila, cointreau, lime juice, agave honey