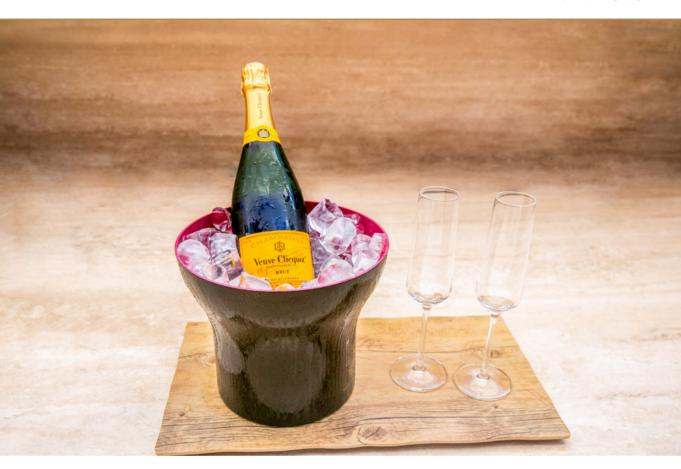

#### CHAMPAGNE

| VEUVE CLICQUOT PONSARDIN, Brut, Yellow Label, Reims | 375mL \$1,578 / 750mL \$3,700 |
|-----------------------------------------------------|-------------------------------|
| TAITTINGER, Brut, La Françoise, Reims               | 750mL \$3,450                 |
| KRUG, Brut, Grand Cuvée, Reims                      | 375mL \$7,100 / 750mL\$13,450 |