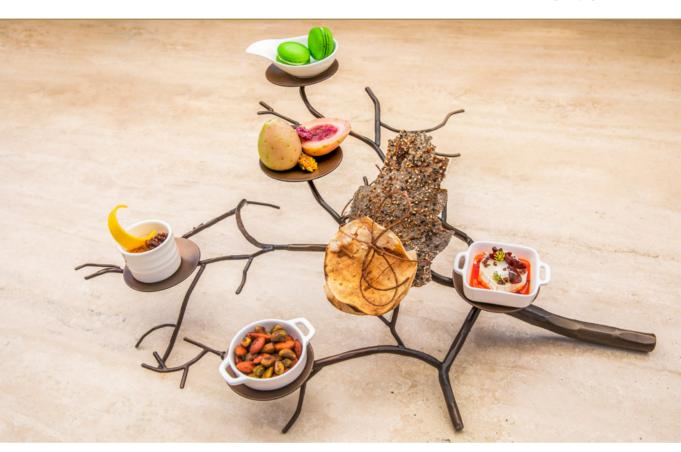

#### TOROTE TREE CHEF TASTING

Chef selection of 5 small dishes, savory and sweet showcasing local Baja specialties