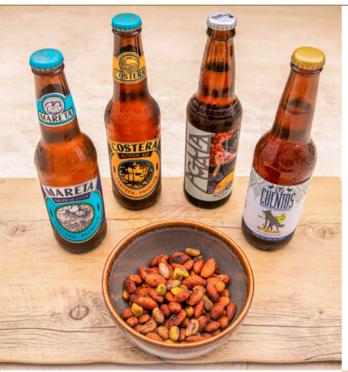

#### ARTISANAL BEERS

Mareta tropical lager, Colima

Costera blond ale, Colima

Los Cuentos Kumukite tropical ipa, Puerto

Vallarta Agua Mala Astillero ipa, Ensenada

\$680