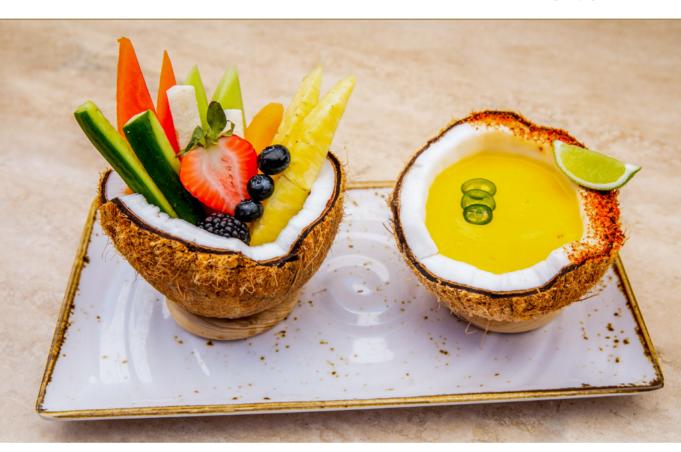

# TROPICAL FRUIT AND MANGO

Tropical fruit and Miraflores mango sauce in coconut shell