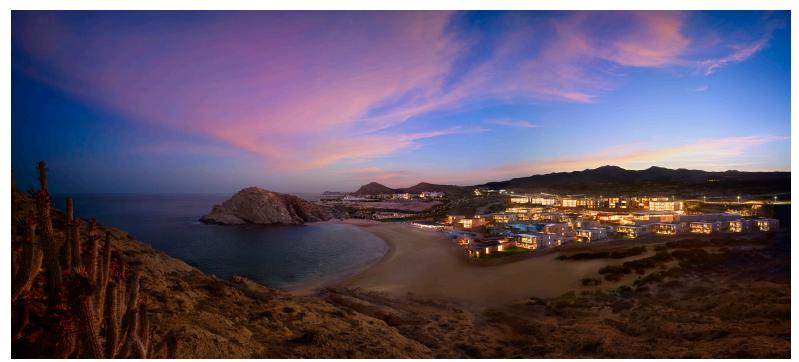

## RESORT INFORMATION

- 122 spacious guestrooms and suites plus 52 branded Montage Residences
- 3,050 sq. ft. Grand Ballroom with its own 4,750 sq. ft. event lawn
- 1,400 sq. ft. Gallery Ballroom with its own 900 sq. ft. event lawn
- Over 30,000 sq. ft. of indoor / outdoor event space including beach and multiple ocean view lawns
- 40,000 sq. ft. Spa Montage with 12 indoor / outdoor treatment rooms

- Four distinct dining options, three swimming pools and recreational lawn on property
- Complimentary state-of-the-art Fitness Center and Movement Studio
- Swimmable beach with walk-in access to the finest snorkeling and diving in the region
- Complimentary use of non-motorized water sports equipment
- Two Tennis Courts
- Access to the Twin Dolphin Golf Course
- Pool Cabanas and Beach Beds

## ON PROPERTY VENUES

- Marea Al fresco dining, seating for up to 140 guests
- Mezcal Indoor / Outdoor dining, seating for up to 120 guests
- Ocean Lawn Seating for up to 280 guests
- Arroyo Lawn Seating for up to 260 guests
- Santa Maria Beach Seating for up to 300 guests