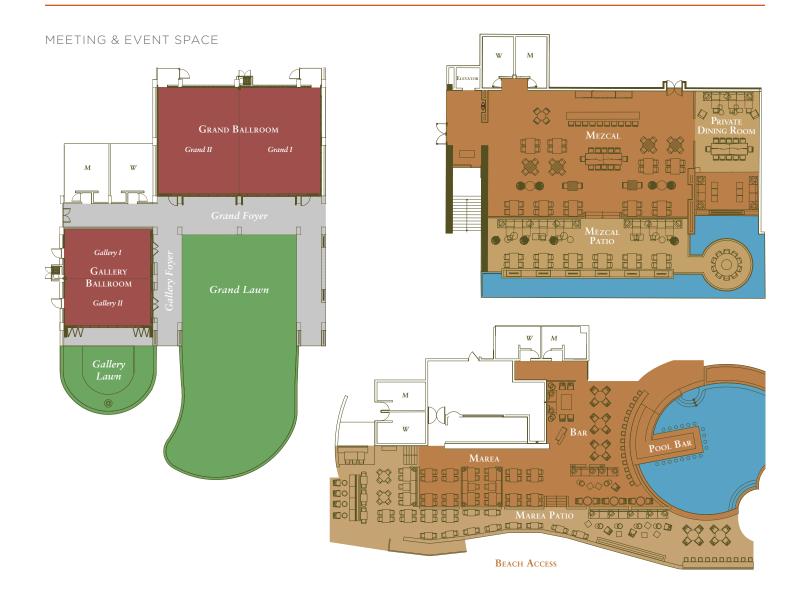

## RESORT INFORMATION

- 122 spacious guestrooms and suites plus 52 branded Montage Residences
- 3,050 sq. ft. Grand Ballroom with its own 4,750 sq. ft. event lawn
- 1,400 sq. ft. Gallery Ballroom with its own 900 sq. ft. event lawn
- Over 30,000 sq. ft. of indoor / outdoor event space including beach and multiple ocean view lawns
- 40,000 sq. ft. Spa Montage with 12 indoor / outdoor treatment rooms

|                     |         |         | MEETING  |               |         |                  |               | COCKTAIL<br>RECEPTION | ROUNDS OF 10 |        |         |
|---------------------|---------|---------|----------|---------------|---------|------------------|---------------|-----------------------|--------------|--------|---------|
| INDOOR EVENT SPACE  | SQ. FT. | THEATER | CRESCENT | CLASS<br>ROOM | U-SHAPE | HOLLOW<br>SQUARE | BOARD<br>ROOM | HIGH BOYS             | PLATED       | BUFFET | CEILING |
| GRAND BALLROOM      | 3,050   | 320     | 108      | 150           | 69      | 78               | 76            | 240                   | 180          | 140    | 15'-6"  |
| GRAND I             | 1,490   | 120     | 54       | 60            | 33      | 48               | 48            | 120                   | 90           | 60     | _       |
| GRAND II            | 1,550   | 120     | 54       | 60            | 33      | 48               | 48            | 120                   | 90           | 60     | _       |
| GRAND FOYER         | 1,000   | _       | _        | _             | _       | _                | _             | 80                    | 40           | 40     |         |
|                     |         |         |          |               |         |                  |               |                       |              |        |         |
| GALLERY BALLROOM    | 1,400   | 96      | 63       | 45            | 36      | 42               | 48            | 120                   | 90           | 60     | 14'-6"  |
| GALLERY I           | 695     | 36      | 21       | 18            | 15      | 18               | 18            | 50                    | 30           | 20     | _       |
| GALLERY II          | 695     | 36      | 21       | 18            | 15      | 18               | 18            | 50                    | 30           | 20     | _       |
| GALLERY FOYER       | 500     | _       |          | -             | _       | _                |               | 40                    | _            | _      |         |
|                     |         |         |          |               |         |                  |               |                       |              |        |         |
| OUTDOOR EVENT SPACE |         |         |          |               |         |                  |               |                       |              |        |         |
| GRAND LAWN          | 4,750   | _       | _        | _             | _       | _                | _             | 260                   | 220          | 180    | _       |
| GALLERY LAWN        | 900     | _       | _        | _             | _       | _                | _             | 40                    | 20           | 20     | _       |
| OCEAN LAWN          | 6,000   | _       | _        | _             | _       | _                | _             | 350                   | 280          | 240    | _       |
| ARROYO LAWN         | 5,750   | _       | _        | -             | _       | _                | -             | 330                   | 260          | 220    | _       |