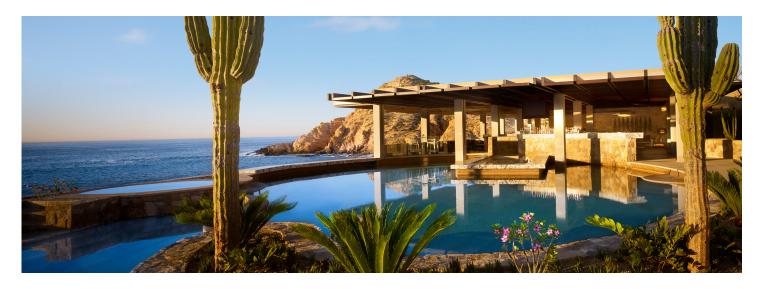

- Four distinct dining options, three swimming pools and recreational lawn on property
- Complimentary state-of-the-art Fitness Center and Movement Studio
- Swimmable beach with walk-in access to the finest snorkeling and diving in the region
- Complimentary use of non-motorized water sports equipment
- Two Tennis Courts
- Access to the Twin Dolphin Golf Course
- Pool Cabanas and Beach Beds

## ON PROPERTY VENUES

- Marea Al fresco dining, seating for up to 140 guests
- Mezcal Indoor / Outdoor dining, seating for up to 120 guests
- Ocean Lawn Seating for up to 280 guests
- Arroyo Lawn Seating for up to 260 guests
- Santa Maria Beach Seating for up to 300 guests