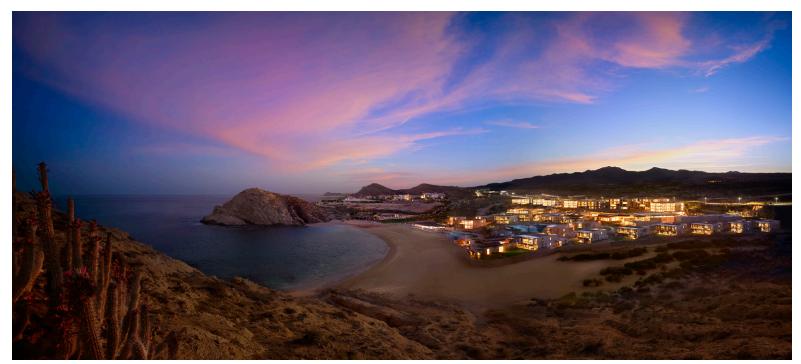

## RESORT INFORMATION

- 122 spacious guestrooms and suites plus 52 branded Montage Residences
- 3,050 sq. ft. Grand Ballroom with its own 4,750 sq. ft. event lawn
- 1,400 sq. ft. Gallery Ballroom with its own 900 sq. ft. event lawn
- Over 30,000 sq. ft. of indoor / outdoor event space including beach and multiple ocean view lawns
- 40,000 sq. ft. Spa Montage with 12 indoor / outdoor treatment rooms

- Four distinct dining options, three swimming pools and recreational lawn on property
- Complimentary state-of-the-art Fitness Center and Movement Studio
- Swimmable beach with walk-in access to the finest snorkeling and diving in the region
- Complimentary use of non-motorized water sports equipment
- Two Tennis Courts
- Access to the Twin Dolphin Golf Course
- Pool Cabanas and Beach Beds