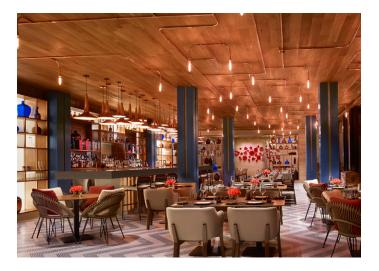

## ON PROPERTY VENUES

- Marea Al fresco dining, seating for up to 140 guests
- Mezcal Indoor / Outdoor dining, seating for up to 120 guests
- Ocean Lawn Seating for up to 280 guests
- Arroyo Lawn Seating for up to 260 guests
- Santa Maria Beach Seating for up to 300 guests