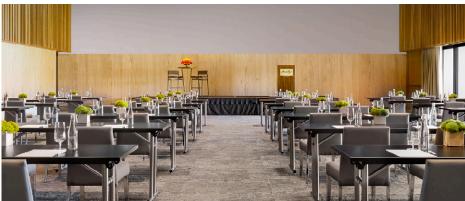

|                     |         |         | MEETING  |               |         |                  |               | COCKTAIL<br>RECEPTION | ROUNDS OF 10 |        |         |
|---------------------|---------|---------|----------|---------------|---------|------------------|---------------|-----------------------|--------------|--------|---------|
| INDOOR EVENT SPACE  | SQ. FT. | THEATER | CRESCENT | CLASS<br>ROOM | U-SHAPE | HOLLOW<br>SQUARE | BOARD<br>ROOM | HIGH BOYS             | PLATED       | BUFFET | CEILING |
| GRAND BALLROOM      | 3,050   | 320     | 108      | 150           | 69      | 78               | 76            | 240                   | 180          | 140    | 15'-6"  |
| GRAND I             | 1,490   | 120     | 54       | 60            | 33      | 48               | 48            | 120                   | 90           | 60     | _       |
| GRAND II            | 1,550   | 120     | 54       | 60            | 33      | 48               | 48            | 120                   | 90           | 60     | _       |
| GRAND FOYER         | 1,000   | _       | _        | _             | _       | _                | _             | 80                    | 40           | 40     |         |
|                     |         |         |          |               |         |                  |               |                       |              |        |         |
| GALLERY BALLROOM    | 1,400   | 96      | 63       | 45            | 36      | 42               | 48            | 120                   | 90           | 60     | 14'-6"  |
| GALLERY I           | 695     | 36      | 21       | 18            | 15      | 18               | 18            | 50                    | 30           | 20     | _       |
| GALLERY II          | 695     | 36      | 21       | 18            | 15      | 18               | 18            | 50                    | 30           | 20     | _       |
| GALLERY FOYER       | 500     | _       |          | -             | _       | _                |               | 40                    | _            | _      |         |
|                     |         |         |          |               |         |                  |               |                       |              |        |         |
| OUTDOOR EVENT SPACE |         |         |          |               |         |                  |               |                       |              |        |         |
| GRAND LAWN          | 4,750   | _       | _        | _             | _       | _                | _             | 260                   | 220          | 180    | _       |
| GALLERY LAWN        | 900     | _       | _        | _             | _       | _                | _             | 40                    | 20           | 20     | _       |
| OCEAN LAWN          | 6,000   | _       | _        | _             | _       | _                | _             | 350                   | 280          | 240    | _       |
| ARROYO LAWN         | 5,750   | _       | _        | -             | _       | _                | -             | 330                   | 260          | 220    | _       |