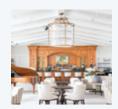

### THE LOFT

Over breathtaking panoramas of the Pacific Ocean, The Loft offers creative American cuisine. With service all day, the restaurant also features a signature cheese program, showcasing dozens of selections from both regional and international cheese makers. Open Daily Breakfast: 6:00am – 11:00am Lunch: 11:00am – 3:00pm Bar Menu: 3:00pm – 10:00pm Dinner: 5:00pm – 10:00pm Brunch: 9:00am - 3:00pm Saturday & Sunday

Extension 6080