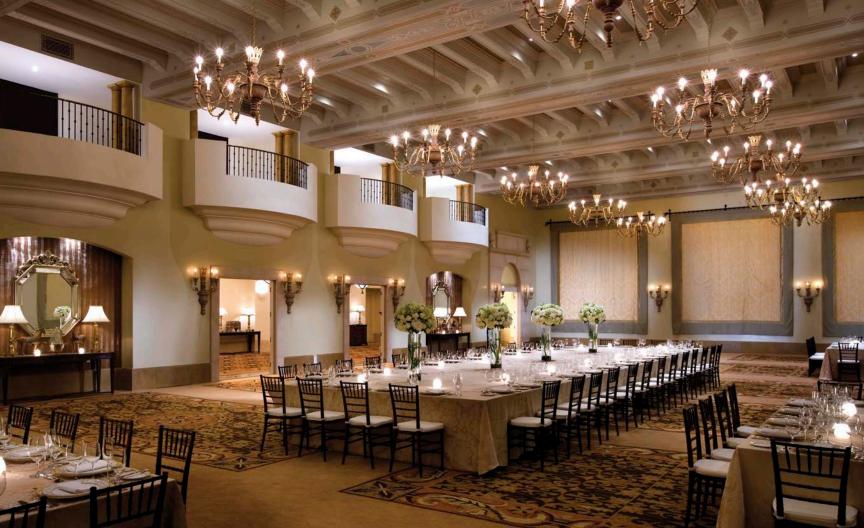

#### **GATHERINGS**

Whether you're planning a business meeting, wedding or special gala event, Montage Beverly Hills will help create lifelong memories complete with highly customized service, inspiring spaces and artfully crafted cuisine. Our private event facilities include:

- K Grand 4,800-square-foot Marquesa Ballroom with opera-style balconies and majestic chandeliers
- Beautifully tiled 5,000-square-foot Montage Terrace, perfect for outdoor celebrations overlooking the lush Beverly Canon Gardens
- Illustrious 3,000-square-foot Contessa Ballroom, featuring gracefully appointed furnishings
- 3,250-square-foot rooftop Conservatory with panoramic views of the Hollywood Hills and private balcony
- \* Muse I, II and III, ideal for meetings and celebratory dinners for 10 to 50 guests
- 💥 Intimate Library, with granite fireplace, hand-painted ceiling and French doors leading to the Beverly Canon Gardens
- 💥 Kitchen Table, offering a unique dining experience for up to 16 guests with exclusive views into Georgie's European-style kitchen
- \* Located inside Georgie's main dining room, Clementine offers private dining for up to 12 guests