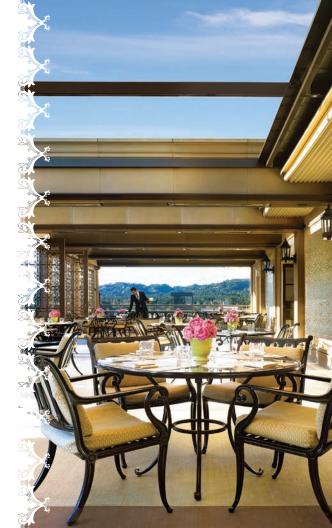

### **CULINARY**

- Georgie, helmed by renowned Chef Geoffrey Zakarian, serves Modern American cuisine in a vibrant and playful setting with welcoming indoor and outdoor dining experiences
- \* The Rooftop Grill offers panoramic views of the Hollywood Hills and serves a seasonal menu of Californian cuisine
- The Garden Bar showcases a robust cocktail program and menu of light bites also by Zakarian, with seating indoors and on the outdoor patio overlooking the beautiful Beverly Canon Gardens
- £10, our exclusive and intimate bar, serves as the only official outpost in North America of The Macallan Single Malt Whisky, and offers guests the crème de la crème of spirits from around the world
- In-Room Dining offers delicious cuisine available 24 hours daily, including a children's menu, international offerings and signature dishes by Executive Chef Patrice Martineau