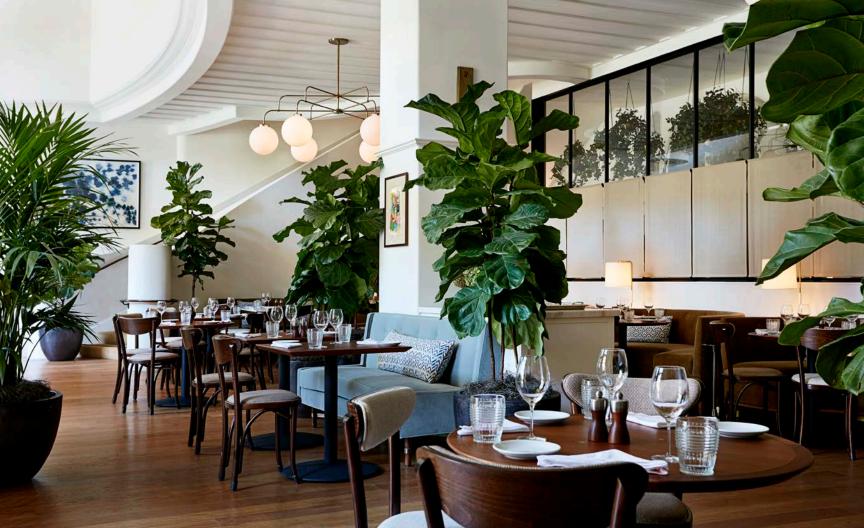

# **GEORGIE**

- \* Chef Geoffrey Zakarian's exclusive West Coast restaurant
- Menus showcase approachable Modern American cuisine created with locally-sourced ingredients and treated with technique-driven preparations
- \*\* The main dining room highlights a sophisticated design palette complemented by lush greenery that transitions seamlessly from inside to out on the expansive terrace
- The bar serves as a café during morning hours featuring La Colombe coffee drinks, matcha brews, a full line of classically prepared teas and breakfast pastries to-go
- Throughout the afternoon and evening, the Georgie bar offers innovative handcrafted cocktails and an array of wine
- \* Boasts five distinct private dining spaces including Kitchen Table
- Open for breakfast, lunch, dinner and cocktails. To-go service is available from morning to night