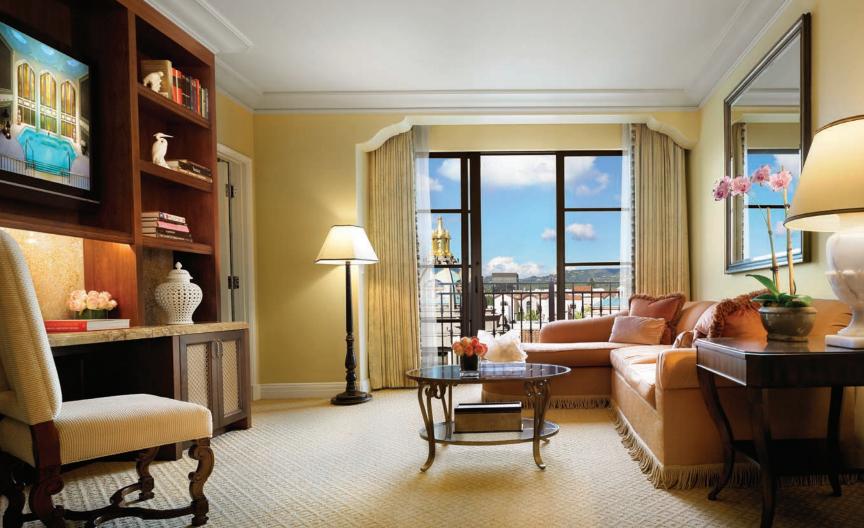

# ACCOMMODATIONS

Our 201 guestrooms, including 55 suites, pay tribute to both the rich Beverly Hills heritage and modern-day necessities.

- Private balconies (available upon request)
- Mean Dual sinks with marble countertops
- Mosaic-tiled bath with oversized tub
- Separate shower with shaving mirror and dual showerheads
- Rlush, woven towels and bathrobes
- \* LCD television with international programming available
- Bedside control panels for operating lighting and draperies
- 300 thread count Fili D'oro bedding and monogrammed pillows
- In-room tablets with access to all of the hotel's amenities
- 💥 Complimentary split of champagne upon arrival