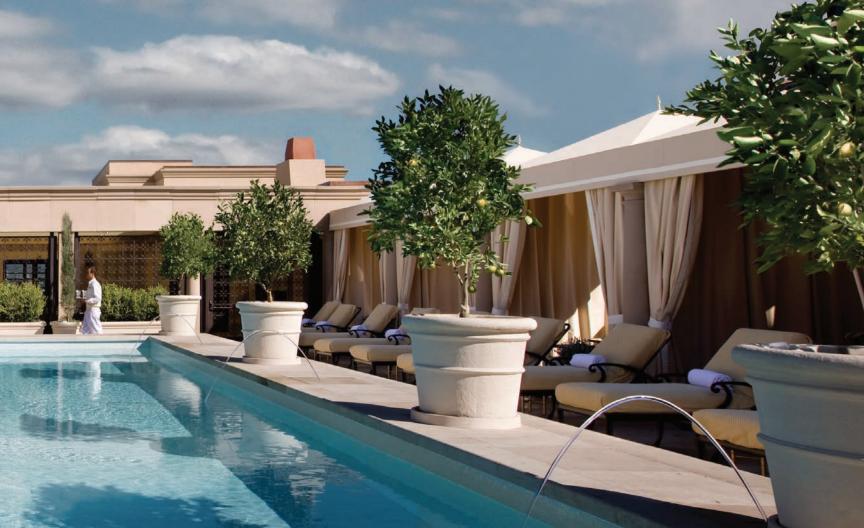

## SPA MONTAGE

Select from luxurious and highly customized services and treatments tailored to your wellbeing.

- The exclusive west coast destination in the United States to feature premier skincare brand L.RAPHAEL Genève
- \* 17 private treatment rooms
- ☆ Co-ed mineral pool
- Private and spacious men's and women's locker areas that feature resort-style amenities, serene relaxation lounges and multiple vanity stations
- Men's and women's sauna, steam room, whirlpool and showers
- \* Access to the rooftop pool, featuring private cabanas
- \* 1,900-square-foot private yoga and pilates studio
- ※ State-of-the-art fitness equipment
- \* On-site nutritionists and personal trainers