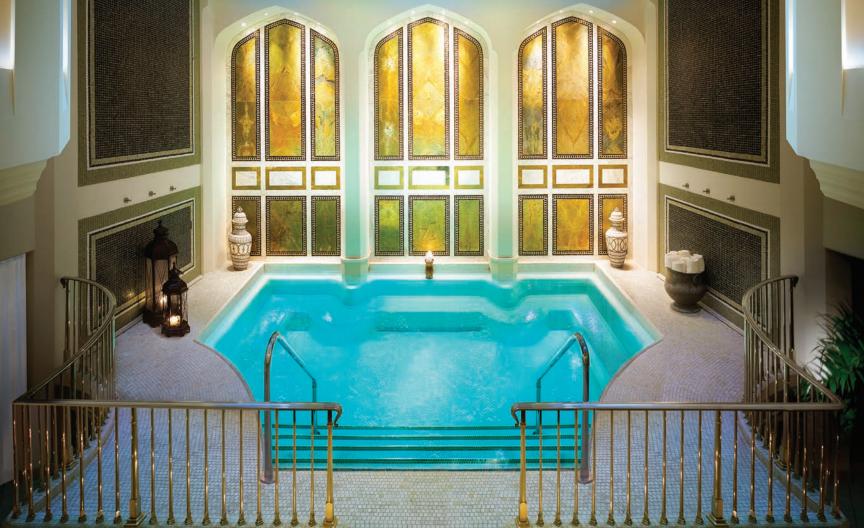

## SPA MONTAGE

Select from luxurious and highly customized services and treatments tailored to your wellbeing.

- The exclusive west coast destination in the United States to feature premier skincare brand L.RAPHAEL Genève
- \* 17 private treatment rooms
- ☆ Co-ed mineral pool
- Private and spacious men's and women's locker areas that feature resort-style amenities, serene relaxation lounges and multiple vanity stations
- Men's and women's sauna, steam room, whirlpool and showers
- \* Access to the rooftop pool, featuring private cabanas
- \* 1,900-square-foot private yoga and pilates studio
- ※ State-of-the-art fitness equipment
- \* On-site nutritionists and personal trainers