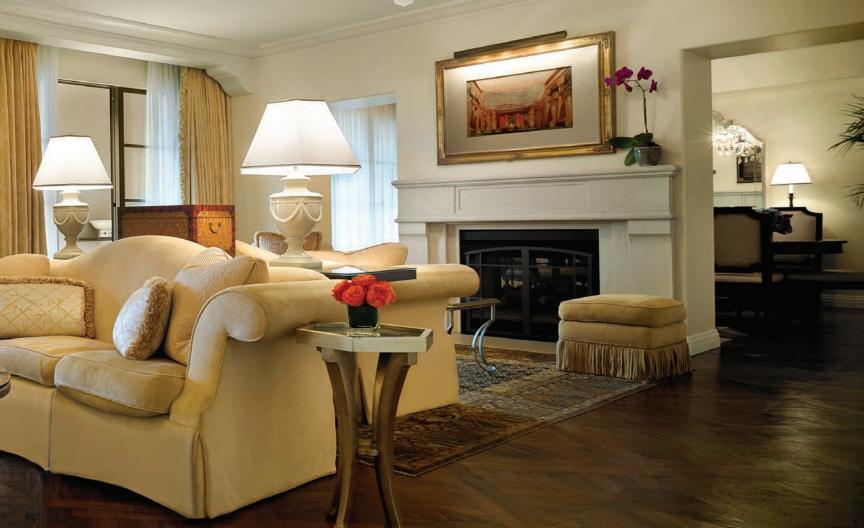

# ACCOMMODATIONS

Our 201 guestrooms, including 55 suites, pay tribute to both the rich Beverly Hills heritage and modern-day necessities.

- Private balconies (available upon request)
- Mean Dual sinks with marble countertops
- Mosaic-tiled bath with oversized tub
- Separate shower with shaving mirror and dual showerheads
- Rlush, woven towels and bathrobes
- \* LCD television with international programming available
- Bedside control panels for operating lighting and draperies
- 300 thread count Fili D'oro bedding and monogrammed pillows
- In-room tablets with access to all of the hotel's amenities
- 💥 Complimentary split of champagne upon arrival