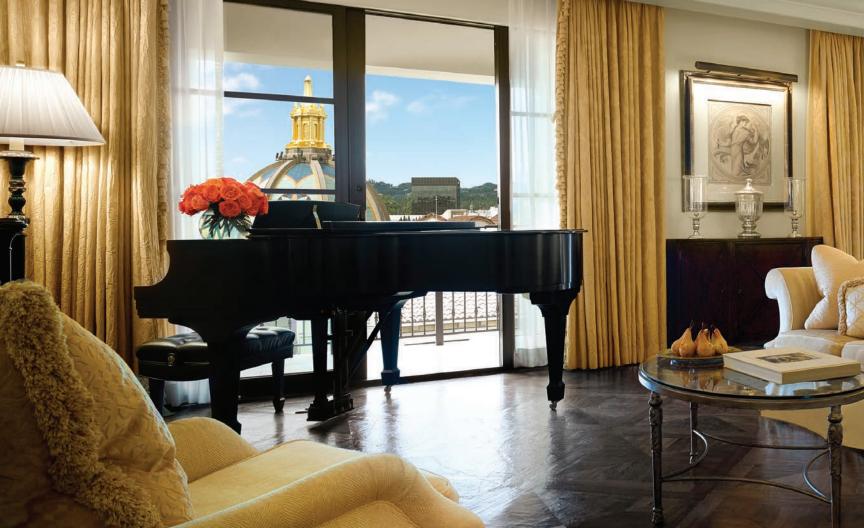

# ACCOMMODATIONS

Our 201 guestrooms, including 55 suites, pay tribute to both the rich Beverly Hills heritage and modern-day necessities.

- Private balconies (available upon request)
- Mean Dual sinks with marble countertops
- Mosaic-tiled bath with oversized tub
- Separate shower with shaving mirror and dual showerheads
- Rlush, woven towels and bathrobes
- \* LCD television with international programming available
- Bedside control panels for operating lighting and draperies
- 300 thread count Fili D'oro bedding and monogrammed pillows
- In-room tablets with access to all of the hotel's amenities
- 💥 Complimentary split of champagne upon arrival