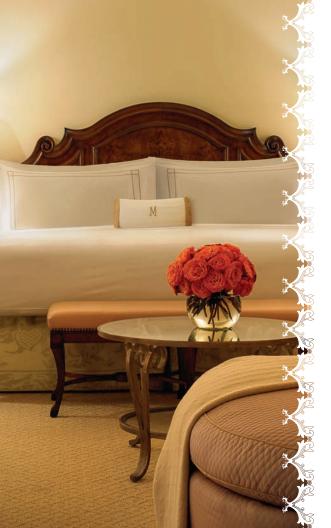

# ACCOMMODATIONS

Our 201 guestrooms, including 55 suites, pay tribute to both the rich Beverly Hills heritage and modern-day necessities.

- Private balconies (available upon request)
- Mean Dual sinks with marble countertops
- Mosaic-tiled bath with oversized tub
- Separate shower with shaving mirror and dual showerheads
- Rlush, woven towels and bathrobes
- \* LCD television with international programming available
- Bedside control panels for operating lighting and draperies
- 300 thread count Fili D'oro bedding and monogrammed pillows
- In-room tablets with access to all of the hotel's amenities
- 💥 Complimentary split of champagne upon arrival