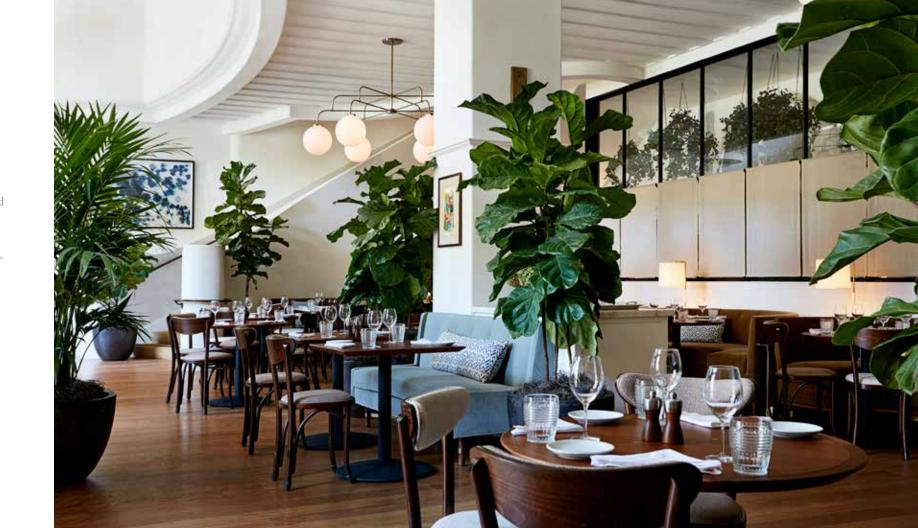

## CULINARY

- The Restaurant offers ingredient-driven Modern American cuisine with a lush patio and garden-inspired interiors.
- The Rooftop Grill serves a seasonal menu of Californian fare and is located adjacent to the hotel's mosaic tiled rooftop pool with panoramic views of the cityscape and Hollywood Hills.
- The Bar showcases a robust cocktail program complemented by an all-day dining menu, with seating indoors and on the outdoor terrace.
- £10, an exclusive and intimate bar, serves as the only official outpost in North America of The Macallan Single Malt Whisky, and offers guests the crème de la crème of spirits from around the world.
- In-Room Dining offers delicious cuisine available 24 hours daily, including a children's menu, international offerings and signature dishes.

# THE RESTAURANT

- Menus showcase approachable Modern American cuisine created with locally-sourced ingredients and treated with technique-driven preparations.
- The main dining room highlights a sophisticated design palette complemented by lush greenery that transitions seamlessly from inside to out on the garden side patio.
- The Restaurant's residential style kitchen features a Chef's Counter, allowing for a unique and personalized culinary experience.
- Boasts seven distinct private dining spaces, including two outdoor terraces, which overlook the Beverly Canon Gardens.
- Mone of two signature restaurants at Montage Beverly Hills, The Restaurant offers dinner service nightly.