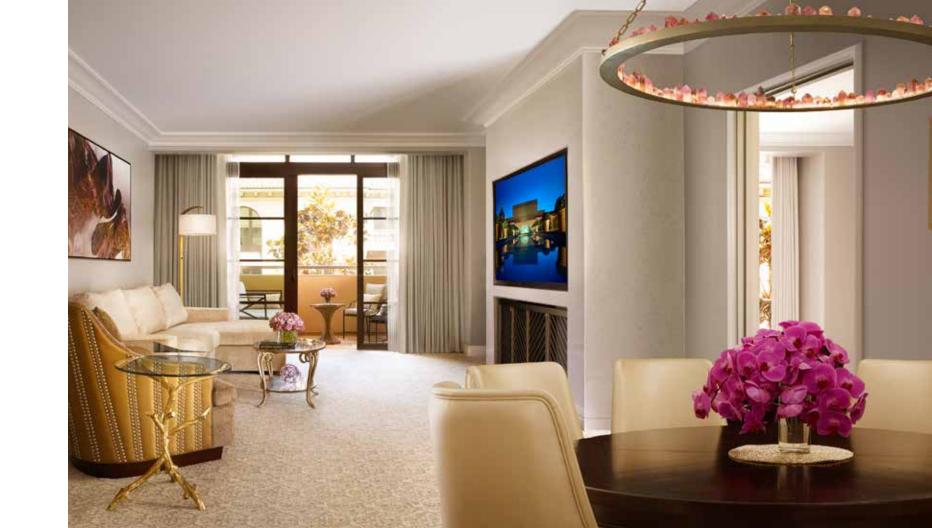

## ACCOMMODATIONS

Our 201 guestrooms, including 55 suites, pay tribute to both the rich Beverly Hills heritage and modern-day necessities.

- Private balconies (available upon request)
- \* Dual sinks with marble countertops
- \* Mosaic-tiled bath with oversized tub
- 💥 Separate shower with shaving mirror and dual showerheads
- Plush, woven towels and bathrobes
- \* LCD television with international programming available
- \* Bedside control panels for operating lighting and draperies
- \* 500 thread count Fili D'oro bedding and monogrammed pillows
- In-room tablets with access to all of the hotel's amenities
- \* Complimentary split of champagne upon arrival