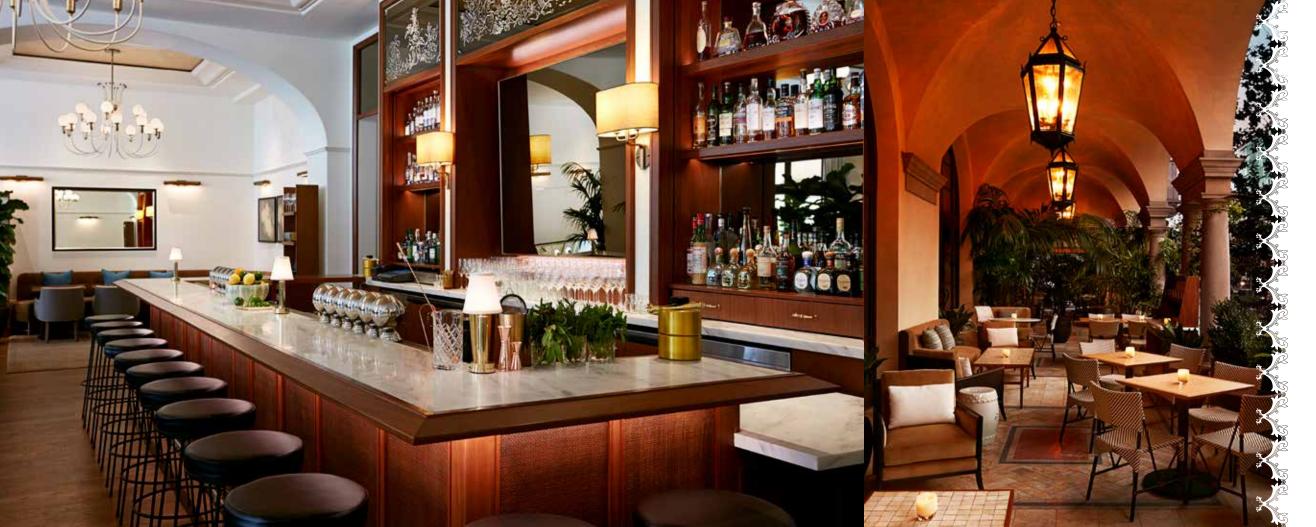

## THE BAR

- \* The Bar serves as the ideal destination for cocktailing, gatherings and soirées that last late into the evening.
- Intimate furniture arrangements allow for private conversations, while the large bar that spans the room creates an energy felt throughout the entire space.
- A selection of handcrafted cocktails made with only the finest ingredients pays homage to time-honored recipes, while rich by-the-glass wine selections fill the menu.
- Seating is available both indoors and on the sprawling patio overlooking the beautiful Beverly Canon Gardens.
- \* A menu of light fare is available day through night.

## CULINARY

- The Restaurant offers ingredient-driven Modern American cuisine with a lush patio and garden-inspired interiors.
- The Rooftop Grill serves a seasonal menu of Californian fare and is located adjacent to the hotel's mosaic tiled rooftop pool with panoramic views of the cityscape and Hollywood Hills.
- The Bar showcases a robust cocktail program complemented by an all-day dining menu, with seating indoors and on the outdoor terrace.
- £10, an exclusive and intimate bar, serves as the only official outpost in North America of The Macallan Single Malt Whisky, and offers guests the crème de la crème of spirits from around the world.
- In-Room Dining offers delicious cuisine available 24 hours daily, including a children's menu, international offerings and signature dishes.