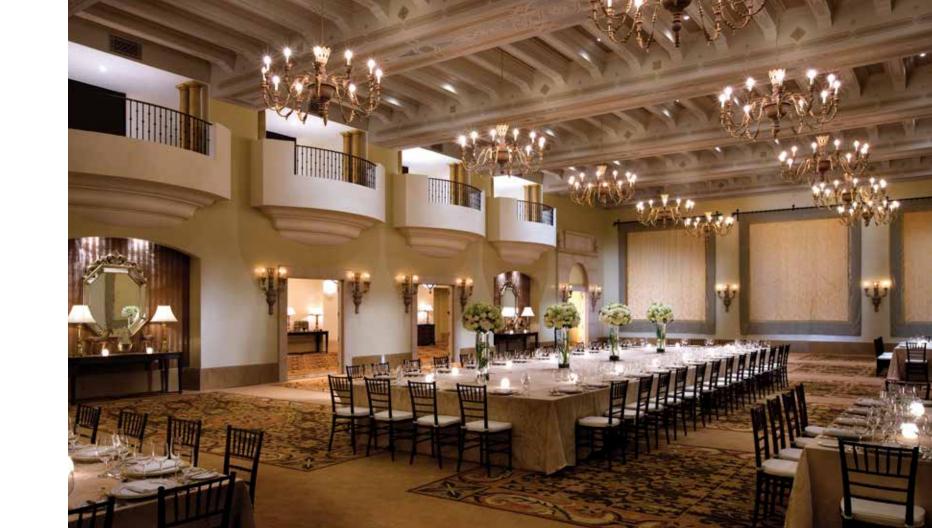

#### GATHERINGS

Whether you're planning a business meeting, wedding or special gala event, Montage Beverly Hills will help create lifelong memories complete with highly customized service, inspiring spaces and artfully crafted cuisine. Our private event facilities include:

- 💥 Grand 4,806-square-foot Marquesa Ballroom with opera-style balconies and majestic chandeliers
- 💥 Beautifully tiled 5,280-square-foot Montage Terrace, perfect for outdoor celebrations overlooking the lush Beverly Canon Gardens
- 💥 Illustrious 3,192-square-foot Contessa Ballroom, featuring gracefully appointed furnishings
- 3,250-square-foot rooftop Conservatory with panoramic views of the Hollywood Hills and private balcony
- Muse I, II and III, ideal for meetings and celebratory dinners for 10 to 50 guests
- 💥 Intimate Library, with granite fireplace, hand-painted ceiling and French doors leading to the Beverly Canon Gardens
- 💥 Kitchen Table, offering a unique dining experience for up to 16 guests with views into The Restaurant's residential-style kitchen
- 💥 Located inside The Restaurant's main dining room, Clementine offers private dining for up to 12 guests