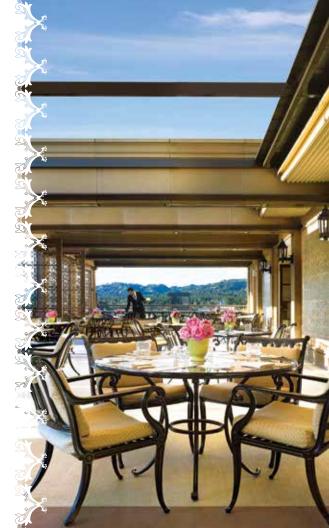

## CULINARY

- The Restaurant offers ingredient-driven Modern American cuisine with a lush patio and garden-inspired interiors.
- The Rooftop Grill serves a seasonal menu of Californian fare and is located adjacent to the hotel's mosaic tiled rooftop pool with panoramic views of the cityscape and Hollywood Hills.
- The Bar showcases a robust cocktail program complemented by an all-day dining menu, with seating indoors and on the outdoor terrace.
- £10, an exclusive and intimate bar, serves as the only official outpost in North America of The Macallan Single Malt Whisky, and offers guests the crème de la crème of spirits from around the world.
- In-Room Dining offers delicious cuisine available 24 hours daily, including a children's menu, international offerings and signature dishes.

# THE RESTAURANT

- Menus showcase approachable Modern American cuisine created with locally-sourced ingredients and treated with technique-driven preparations.
- The main dining room highlights a sophisticated design palette complemented by lush greenery that transitions seamlessly from inside to out on the garden side patio.
- The Restaurant's residential style kitchen features a Chef's Counter, allowing for a unique and personalized culinary experience.
- Boasts seven distinct private dining spaces, including two outdoor terraces, which overlook the Beverly Canon Gardens.
- Mone of two signature restaurants at Montage Beverly Hills, The Restaurant offers dinner service nightly.