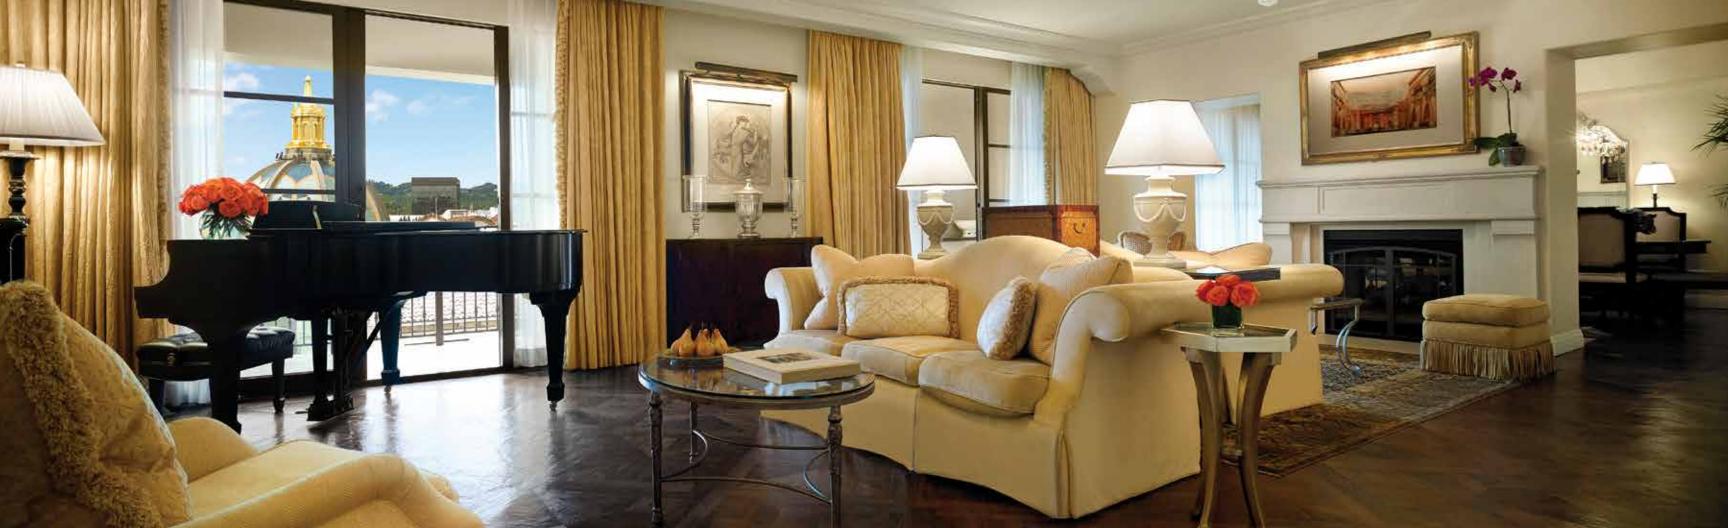

## ACCOMMODATIONS

Our 201 guestrooms, including 55 suites, pay tribute to both the rich Beverly Hills heritage and modern-day necessities.

- Private balconies (available upon request)
- \* Dual sinks with marble countertops
- \* Mosaic-tiled bath with oversized tub
- 💥 Separate shower with shaving mirror and dual showerheads
- Plush, woven towels and bathrobes
- \* LCD television with international programming available
- \* Bedside control panels for operating lighting and draperies
- \* 500 thread count Fili D'oro bedding and monogrammed pillows
- In-room tablets with access to all of the hotel's amenities
- \* Complimentary split of champagne upon arrival