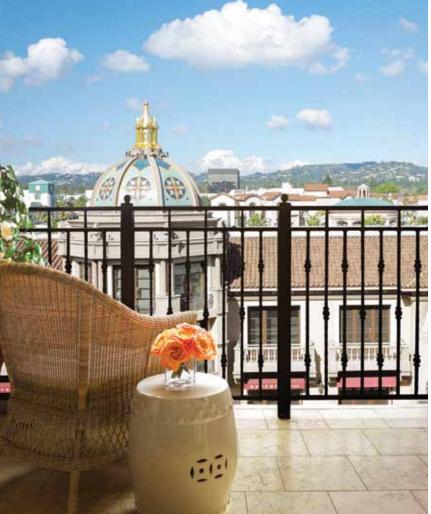

## ACCOMMODATIONS

Our 201 guestrooms, including 55 suites, pay tribute to both the rich Beverly Hills heritage and modern-day necessities.

- Private balconies (available upon request)
- \* Dual sinks with marble countertops
- \* Mosaic-tiled bath with oversized tub
- 💥 Separate shower with shaving mirror and dual showerheads
- Plush, woven towels and bathrobes
- \* LCD television with international programming available
- \* Bedside control panels for operating lighting and draperies
- \* 500 thread count Fili D'oro bedding and monogrammed pillows
- In-room tablets with access to all of the hotel's amenities
- \* Complimentary split of champagne upon arrival