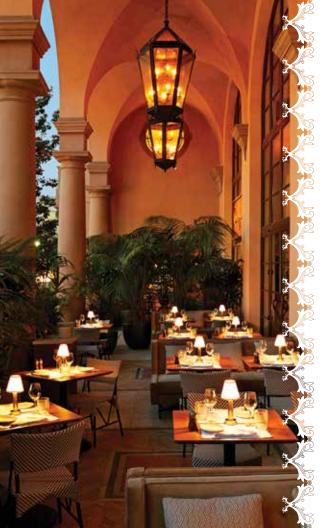

## CULINARY

- The Restaurant offers ingredient-driven Modern American cuisine with a lush patio and garden-inspired interiors.
- The Rooftop Grill serves a seasonal menu of Californian fare and is located adjacent to the hotel's mosaic tiled rooftop pool with panoramic views of the cityscape and Hollywood Hills.
- The Bar showcases a robust cocktail program complemented by an all-day dining menu, with seating indoors and on the outdoor terrace.
- £10, an exclusive and intimate bar, serves as the only official outpost in North America of The Macallan Single Malt Whisky, and offers guests the crème de la crème of spirits from around the world.
- In-Room Dining offers delicious cuisine available 24 hours daily, including a children's menu, international offerings and signature dishes.

## THE BAR

- \* The Bar serves as the ideal destination for cocktailing, gatherings and soirées that last late into the evening.
- Intimate furniture arrangements allow for private conversations, while the large bar that spans the room creates an energy felt throughout the entire space.
- A selection of handcrafted cocktails made with only the finest ingredients pays homage to time-honored recipes, while rich by-the-glass wine selections fill the menu.
- Seating is available both indoors and on the sprawling patio overlooking the beautiful Beverly Canon Gardens.
- \* A menu of light fare is available day through night.