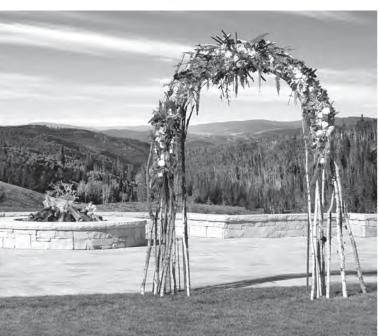

### GRAND LAWN

Up to 450 guests will be awestruck by a wedding held on the Grand Lawn of Montage Deer Valley. With sweeping, unobstructed 180-degree views of the Uinta Mountain Range, this pristine setting is jaw-dropping in its scope.

#### MOUNTAIN LAWN

Our more intimate outdoor venue also offers inspiring views of the towering mountains surrounding the resort, but its smaller scale is ideal for gatherings of 20 to 80 guests.