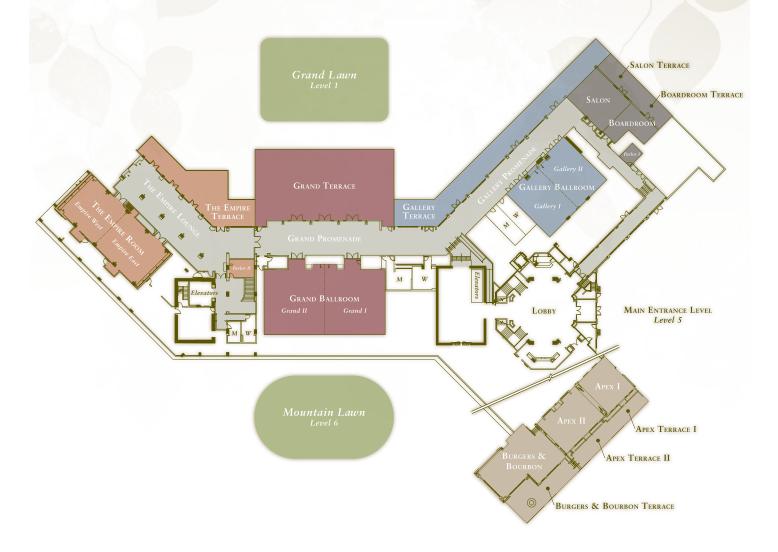

## Private Event Facilities

- Grand Ballroom Up to 250 Guests
- Grand Promenade Up to 250 Guests
- Grand Terrace Up to 250 Guests
- Grand Lawn Up to 500 Guests
- Gallery Ballroom Up to 100 Guests
- Gallery Promenade Up to 100 Guests
- Gallery Terrace Up to 80 Guests
- Salon Up to 40 Guests
- Salon Terrace Up to 40 Guests

- Vista Lounge Up to 450 Guests
- Vista Terrace Up to 100 Guests
- Vista Patio Up to 75 Guests
- Mountain Lawn Up to 80 Guests
- Apex Up to 150 Guests
- Apex Terrace Up to 150 Guests
- Burgers and Bourbon Up to 80 Guests
- Burgers and Bourbon Terrace Up to 80 Guests
- Daly's Pub and Rec Up to 120 Guests
- The Après Lounge- Up to 40 Guests