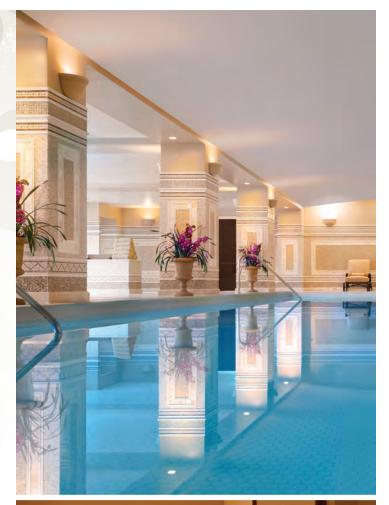

## Bridal Amenities

Spa Montage Deer Valley is Utah's largest spa, offering 35,000 square feet of luxury and pampering for you and your guests on the biggest day of your life. Twenty-nine treatment rooms offer everything from massage and facial therapies to Vichy treatments and Thai bodywork. The 1,340-square-foot Serenity Suite is ideal for couple's treatments or the bridal party wishing to celebrate in total seclusion and privacy. A 75-foot indoor mosaic swimming pool and alpine whirlpool surround a wellness center that offers personalized instruction and high-tech fitness equipment.