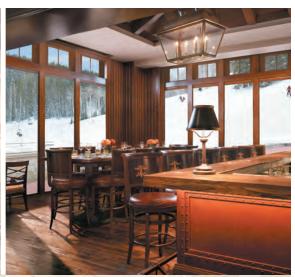

### **APEX**

The resort's signature restaurant, Apex, is a mountain American grill offering the optimal setting for private rehearsal dinner events ranging from 20 to 150 guests.

### **BURGERS & BOURBON**

Burgers & Bourbon serves America's favorite classics, including gourmet burgers, fresh-cut fries, hand-spun shakes and craft spirits in a lively setting. The menu pays homage to local artisans and farmers whose passion and hard work produce the finest ingredients, while the bar features one of the largest whiskey collections in the state of Utah. Accommodating 20 to 80 guests, this casual venue allows your group to gather around the fire pit on the outdoor terrace or in a warm, inviting indoor bar and dining room.