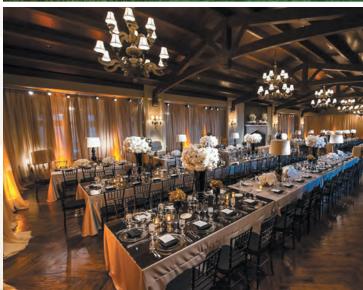

### **BALLROOMS**

Few ballrooms offer elegance for up to 250 guests like the Grand Ballroom at Montage Deer Valley. With its pre-function promenade foyer, events can be staged in various configurations and flow from room to room, as well as outdoors with an expansive terrace overlooking the Uinta Mountains. The Gallery Ballroom and Salon offer options for parties from 20 to 120 guests.

### VISTA LOUNGE AND TERRACE

Located on the sixth floor of the resort and named for the extraordinary views of the valley below, Vista Lounge and Terrace is a signature venue within the resort. With vaulted ceilings and stunning wood floors, Vista is a beautiful alternative to the traditional ballroom. The terrace can accommodate up to 100 guests for ceremonies and the elegant indoor lounge can accommodate up to 300 guests for receptions and dinners.