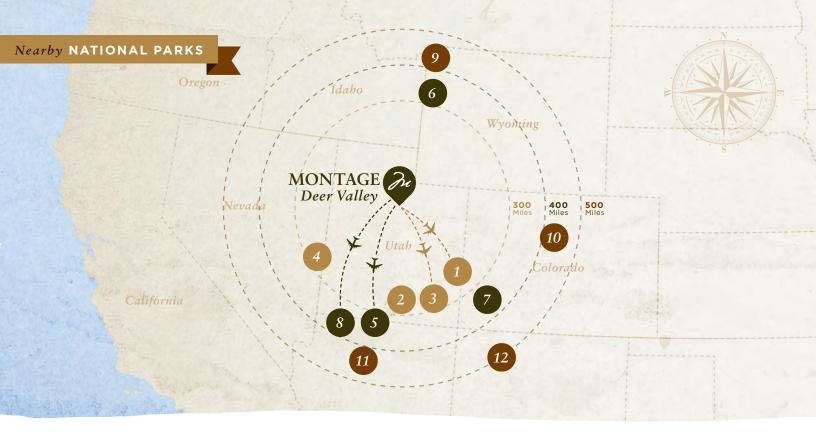

Park City's prime location within the state of Utah provides an ideal launching point for experiencing both the adventure of the mountains and the captivating landscapes of the southern deserts and red rocks.

\$8,000

Ievada

Colorado

BRYCE CANYON

Within **300 MILES** of Montage Deer Valley

Within 400 MILES of Montage Deer Valley

Within 500 MILES of Montage Deer Valley

Montage