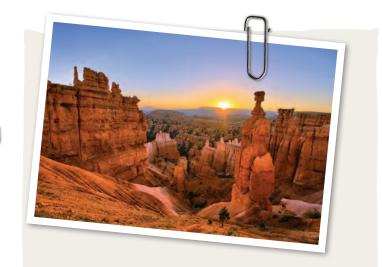

## EXPEDITION TO BBRYCCE CANYON

### NATIONAL PARK

Up to seven guests may partake in a one-day hiking excursion to Bryce Canyon National Park where the rims of sandstone cliffs reveal unique formations of seventy million years in the making.