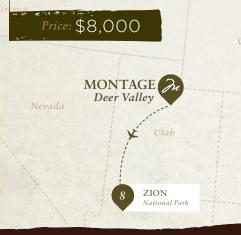

#### **NATIONAL PARK**

Up to seven guests can journey down to the south of Utah for a one-day hiking expedition to the awe-inspiring Zion National Park. This hiker's paradise contains the famous Angel's Landing for thrill-seekers along with desert waterfalls, slot canyons and incredible geology.

#### PACKAGE INCLUDES:

- Roundtrip Private Air & Premium Ground Transportation for up to seven guests
   Monta
- Dedicated Montage Deer Valley Compass Sports Tour Guide
- Chef-prepared Gourmet Lunch-