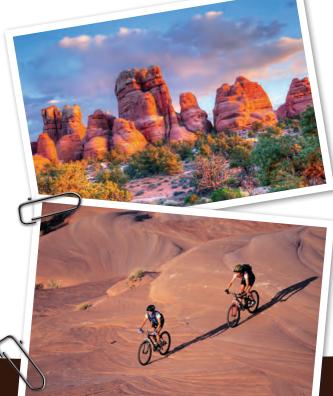

ARCHES + CANYONLANDS

MONTAGE Ze Deer Valley Guests will enjoy private ground transportation from Montage to Salt Lake City International Airport and private flight accommodations between Park City and Moab, where they can partake in a private mountain biking tour of the famous Canyonlands National Park, guided by a Compass Sports associate.

For those who prefer to keep their feet on the ground, our journey to the world-renowned Arches National Park includes a guided hike, allowing guest to see the famed Delicate Arch and 2,000 additional natural arches along with a variety of diverse geological formations.

### CANYONLANDS NATIONAL PARK

- Roundtrip Private Air & Premium Ground Transportation for up to four guests
- Mountain Bike rentals for up to four guests
  - Dedicated Montage Deer Valley
    Compass Sports Tour Guide
  - Chef-prepared Gourmet Lunch