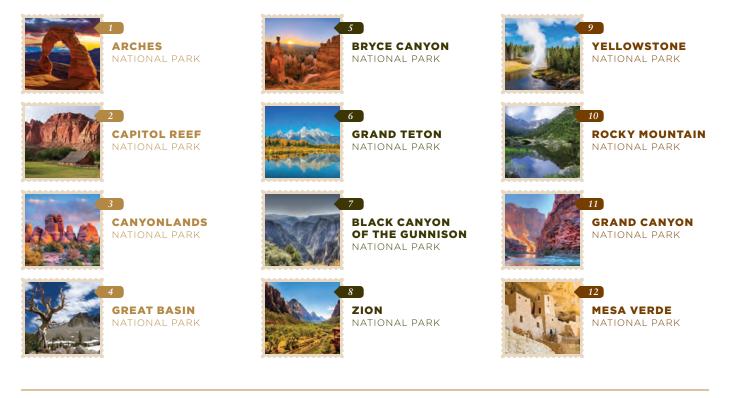

ARCHES + CANYONLANDS

MONTAGE Ze Deer Valley Guests will enjoy private ground transportation from Montage to Salt Lake City International Airport and private flight accommodations between Park City and Moab, where they can partake in a private mountain biking tour of the famous Canyonlands National Park, guided by a Compass Sports associate.

For those who prefer to keep their feet on the ground, our journey to the world-renowned Arches National Park includes a guided hike, allowing guest to see the famed Delicate Arch and 2,000 additional natural arches along with a variety of diverse geological formations.

ARCHES NATIONAL PARK

- Roundtrip Private Air &
- Premium Ground Transportation for up to seven guests
- Dedicated Montage Deer Valley Compass Sports Tour Guide
- Chef-prepared Gourmet Lunch

### CANYONLANDS NATIONAL PARK

- Roundtrip Private Air & Premium Ground Transportation for up to four guests
- Mountain Bike rentals for up to four guests
  - Dedicated Montage Deer Valley
    Compass Sports Tour Guide
  - Chef-prepared Gourmet Lunch