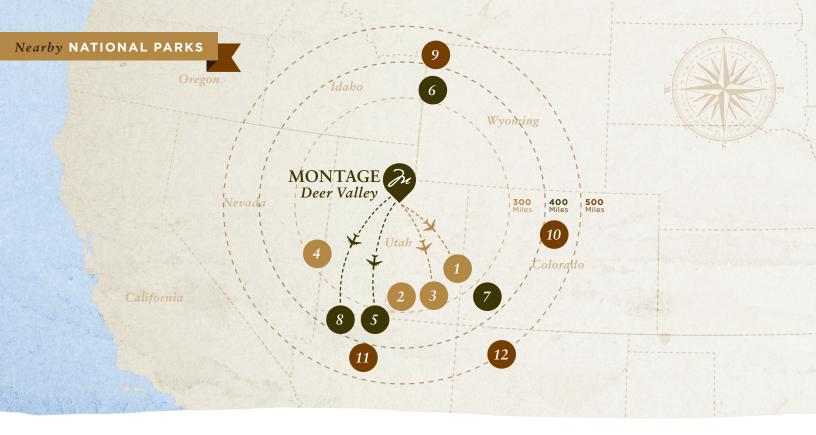

### MONTAGE DEER VALLEY IS OFFERING GUESTS THE OPPORTUNITY TO ENJOY A QUINTESSENTIAL EXPERIENCE TO SOME OF UTAH'S GREATEST NATIONAL PARKS.

Park City's prime location within the state of Utah provides an ideal launching point for experiencing both the adventure of the mountains and the captivating landscapes of the southern deserts and red rocks.

In congruity with Montage Hotels & Resort's philosophy of devotion to delivering an elevated guest experience, Montage Deer Valley has expanded this program to showcase Utah Life Elevated®, with authentic experiences for its discerning and adventure-seeking guests.

With all of our Montage Expeditions Packages, guests embark on an all-inclusive guided day excursion, featuring premium ground and private air transportation from Park City to one of Utah's National Parks. Packages include mountain biking or hiking, and a gourmet chef-prepared lunch within the breathtaking setting of some of Utah's most notable and photographed sceneries.