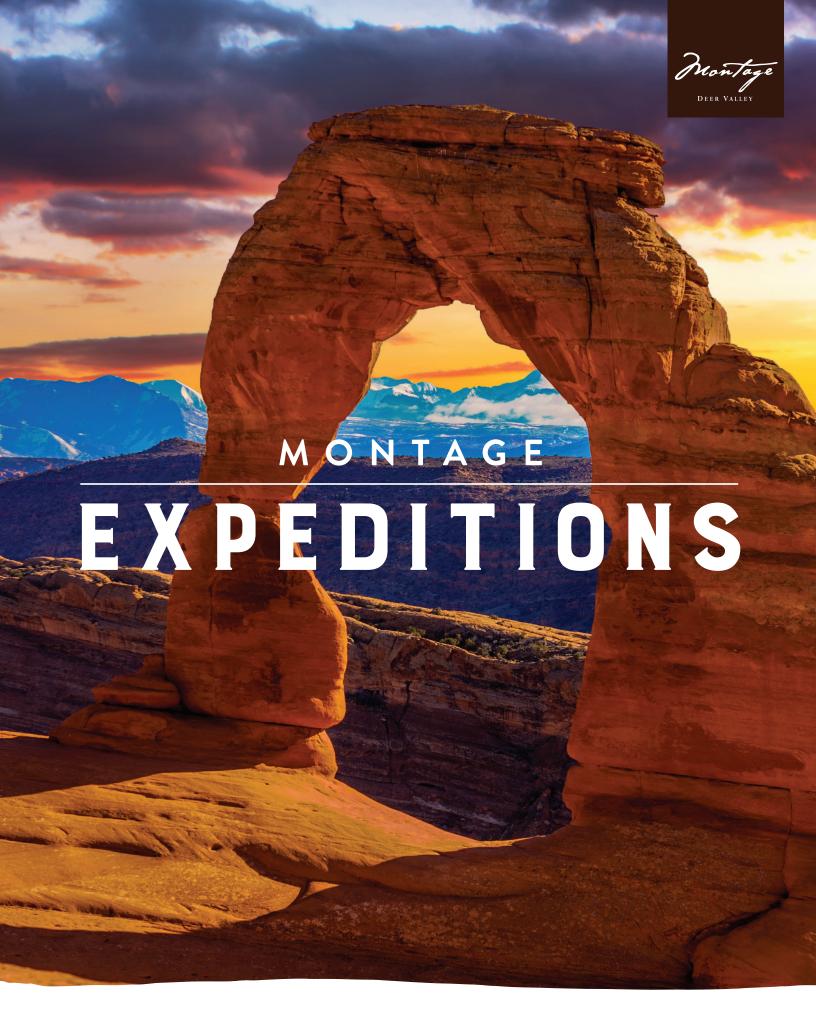

### MONTAGE DEER VALLEY IS OFFERING GUESTS THE OPPORTUNITY TO ENJOY A QUINTESSENTIAL EXPERIENCE TO SOME OF UTAH'S GREATEST NATIONAL PARKS.

Park City's prime location within the state of Utah provides an ideal launching point for experiencing both the adventure of the mountains and the captivating landscapes of the southern deserts and red rocks.

In congruity with Montage Hotels & Resort's philosophy of devotion to delivering an elevated guest experience, Montage Deer Valley has expanded this program to showcase Utah Life Elevated®, with authentic experiences for its discerning and adventure-seeking guests.

With all of our Montage Expeditions Packages, guests embark on an all-inclusive guided day excursion, featuring premium ground and private air transportation from Park City to one of Utah's National Parks. Packages include mountain biking or hiking, and a gourmet chef-prepared lunch within the breathtaking setting of some of Utah's most notable and photographed sceneries.