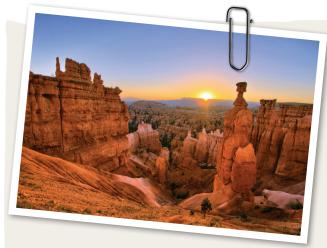

# BRYCE CANYON

#### **NATIONAL PARK**

Up to seven guests may partake in a one-day hiking excursion to Bryce Canyon National Park where the rims of sandstone cliffs reveal unique formations of seventy million years in the making.

#### PACKAGE INCLUDES:

- Roundtrip Private Air & Premium Ground Transportation for up to seven guests
- Dedicated Montage Deer Valley Compass Sports Tour Guide

Compass Sports Tour Guide
Chef-prepared Gourmet Lunch
Idaho
Price: \$8,000