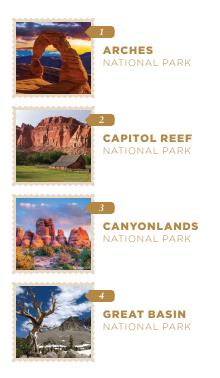

#### Featured EXPEDITION

ARCHES NATIONAL PARK or CANYONLANDS NATIONAL PARK

Idaho

Wyoming

MONTAGE Deer Valley

Utah

Nevada

Colorado

ARCHES + CANYONLANDS

Guests will enjoy private ground transportation from Montage to Salt Lake City International Airport and private flight accommodations between Park City and Moab, where they can partake in a private mountain biking tour of the famous Canyonlands National Park, guided by a Compass Sports associate.

For those who prefer to keep their feet on the ground, our journey to the world-renowned Arches National Park includes a guided hike, allowing guest to see the famed Delicate Arch and 2,000 additional natural arches along with a variety of diverse geological formations.

#### ARCHES NATIONAL PARK

- Roundtrip Private Air & Premium Ground Transportation for up to seven guests
- Dedicated Montage Deer Valley Compass Sports Tour Guide
- Chef-prepared Gourmet Lunch

#### CANYONLANDS NATIONAL PARK

- Roundtrip Private Air & Premium Ground Transportation for up to four guests
- Mountain Bike rentals for up to four guests
- Dedicated Montage Deer Valley Compass Sports Tour Guide
- Chef-prepared Gourmet Lunch