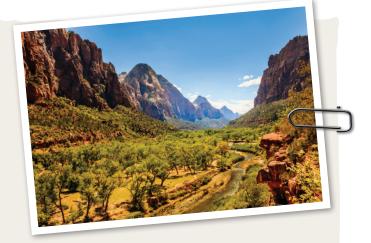

#### **NATIONAL PARK**

Up to seven guests can journey down to the south of Utah for a one-day hiking expedition to the awe-inspiring Zion National Park. This hiker's paradise contains the famous Angel's Landing for thrill-seekers along with desert waterfalls, slot canyons and incredible geology.