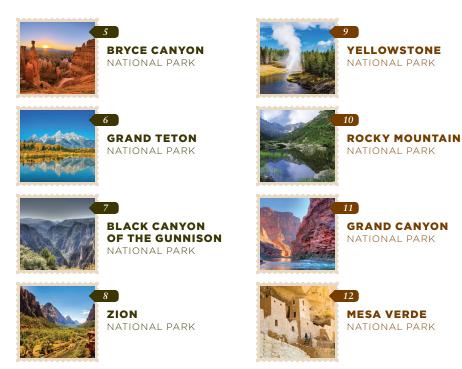

#### **NATIONAL PARK**

Up to seven guests can journey down to the south of Utah for a one-day hiking expedition to the awe-inspiring Zion National Park. This hiker's paradise contains the famous Angel's Landing for thrill-seekers along with desert waterfalls, slot canyons and incredible geology.

#### **NATIONAL PARK**

Up to seven guests may partake in a one-day hiking excursion to Bryce Canyon National Park where the rims of sandstone cliffs reveal unique formations of seventy million years in the making.