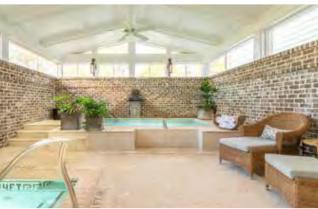

#### **+** BE PAMPERED

Spa Montage, 13,000 sq-ft, a comprehensive and serene spa

Montage Palmetto Bluff, tucked away near the lobby, 855. 264.8705

Pluff Mud from the May River is blended and slathered on after a full body exfoliation, followed by a therapeutic soak in ocean-inspired botanicals. Nails, facials, body therapies, an indoor/outdoor quiet lounge, sauna, pools and the fluffiest robes.