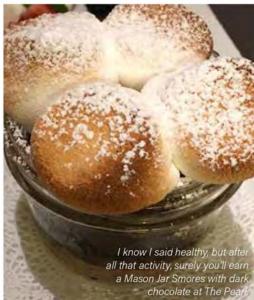

Old Town Bluffton, Girab a Montage Mercedes 843.757.5511 ThePearlBluffton.com

Gorgeous soups and salads, low country staples along with fresh fish served inventively to feed body and soul. The menu is veggie-centric and healthier. The peach and banana bread pudding with candied bacon and vanilla ice cream is not.