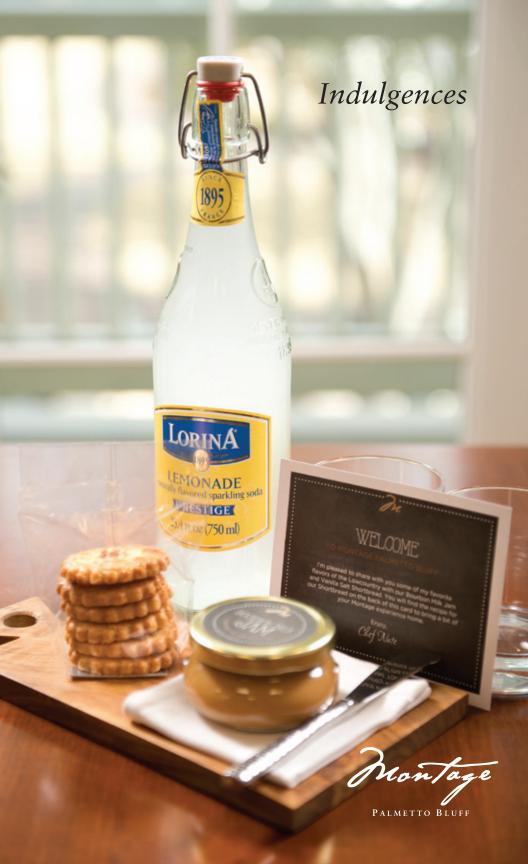

### Indulgences

Welcome to Indulgences by Montage Palmetto Bluff.

Inside you will find a variety of amenities you may order for in-room delivery. We offer a wonderful selection of delightful appetizers, craft your own cocktails, local craft beer, treats that satisfy your sweet tooth, and even amenities the kids will love.

# Babymoon Macaroons

Celebrate a special time with these robin's egg blue macaroons, nested perfectly alongside a Lorina sparkling lemonade.