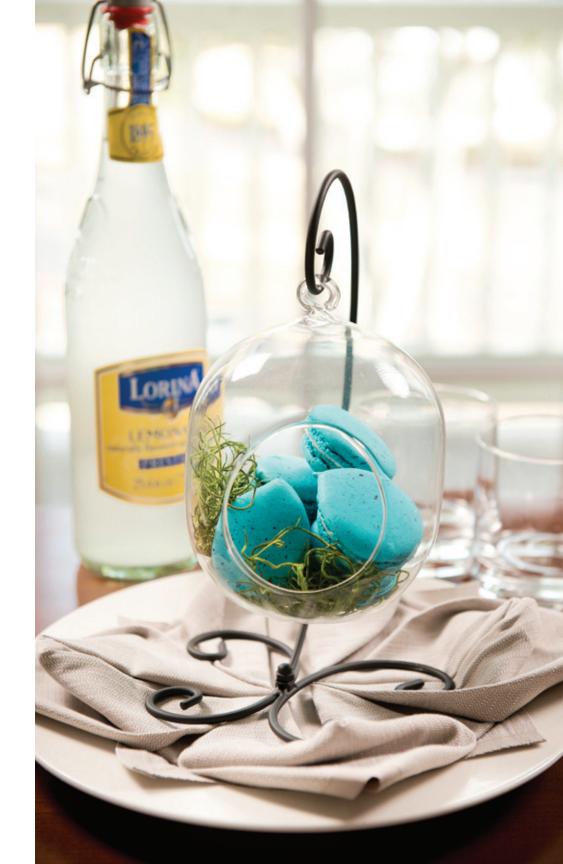

# Babymoon Macaroons

Celebrate a special time with these robin's egg blue macaroons, nested perfectly alongside a Lorina sparkling lemonade.