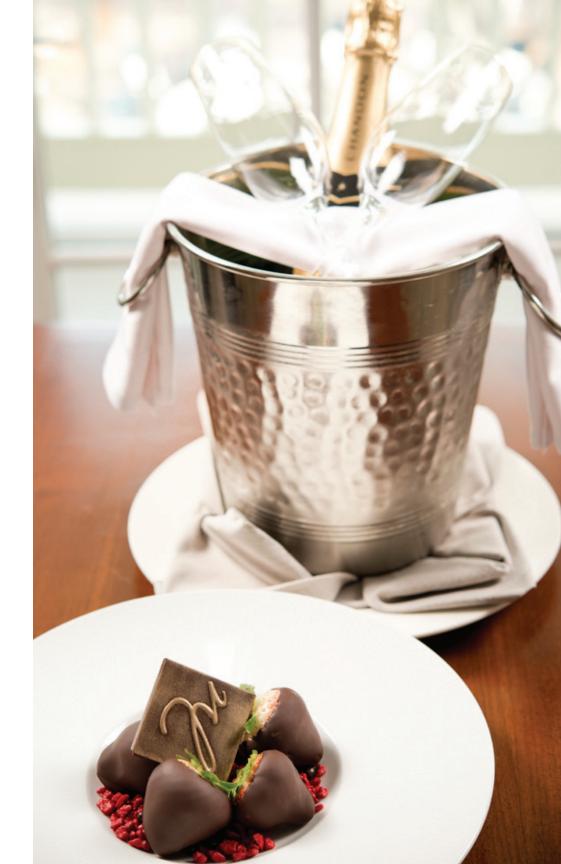

#### Sweet Celebrations

Luxuriously enveloped in rich dark chocolate, ripe strawberries are handdipped by our pastry team.

Accompanying the chocolate strawberries is a half-bottle of Chandon for a sweet celebration.