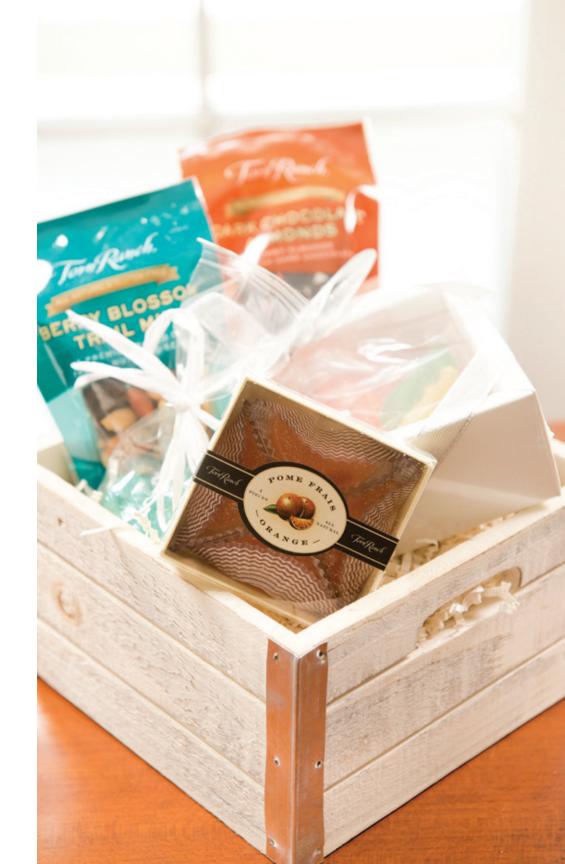

#### Snacks on the Go

With so much to see and do we have a few snacks to take along as you explore the great outdoors, swedish fish, dark chocolate almonds, berry blossom trail mix, pom frais orange candies and milk chocolate sea shells.