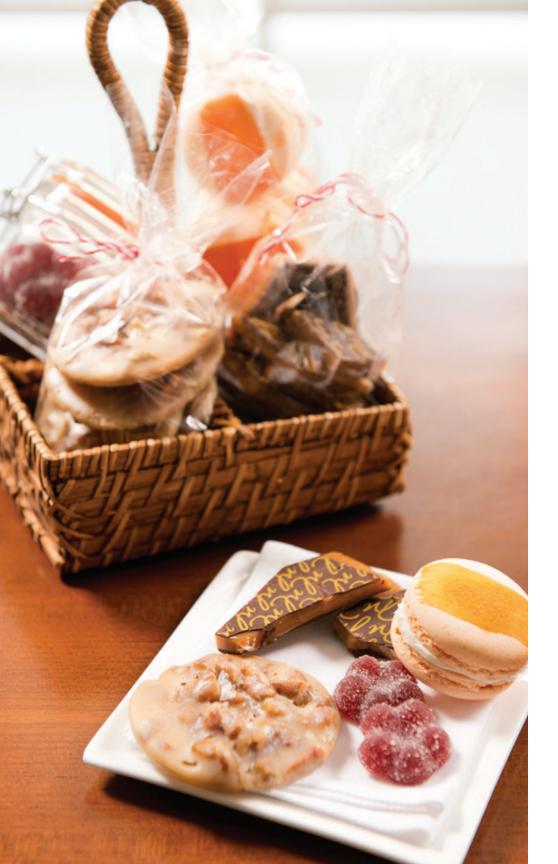

### Lowcountry Sweet Tooth

Inspired by favorite southern sweets, our pastry team has crafted a delectable array of peach and bourbon macaroons, classic southern pralines, toffee and pate de fruit.