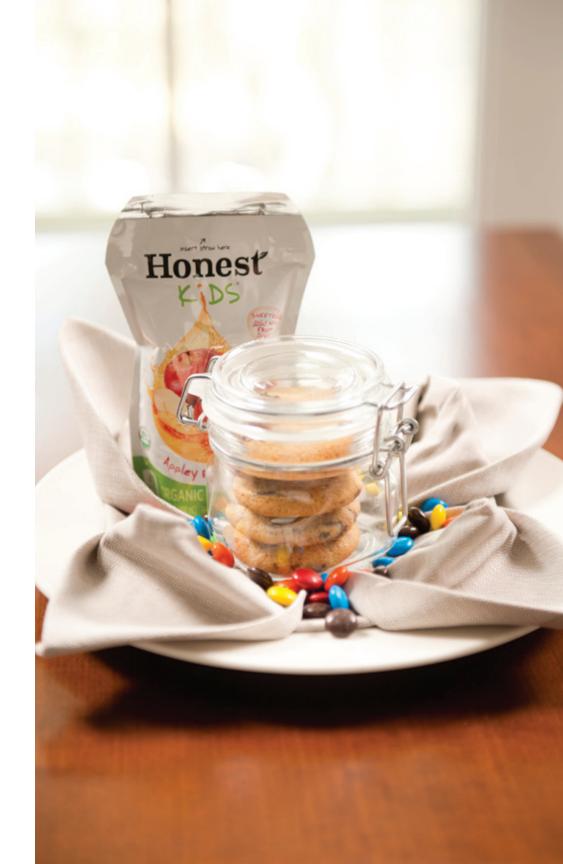

### Children's Chocolates

A special way to begin your child's stay.

Home-made chocolate chip cookies, M&M's and juice.