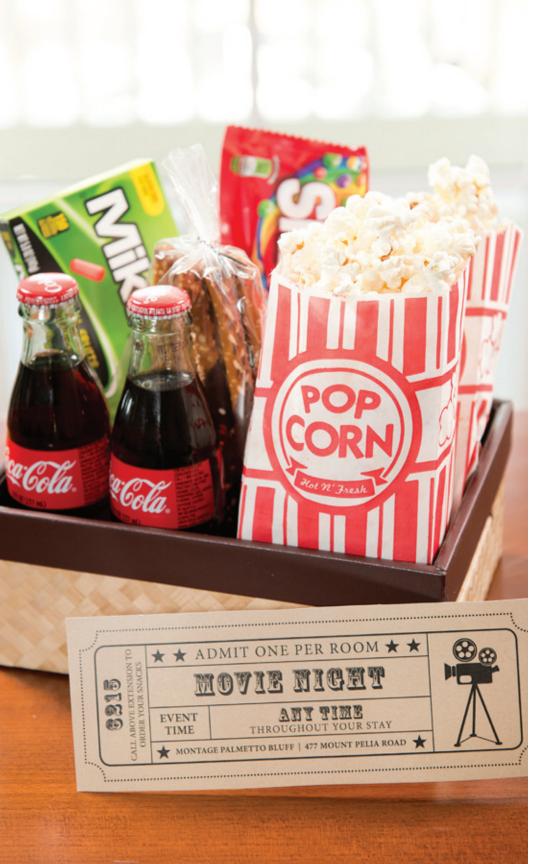

# Movie Night

Enjoy a classic movie night, with popcorn Coca-Cola and movie snacks to complete the evening.