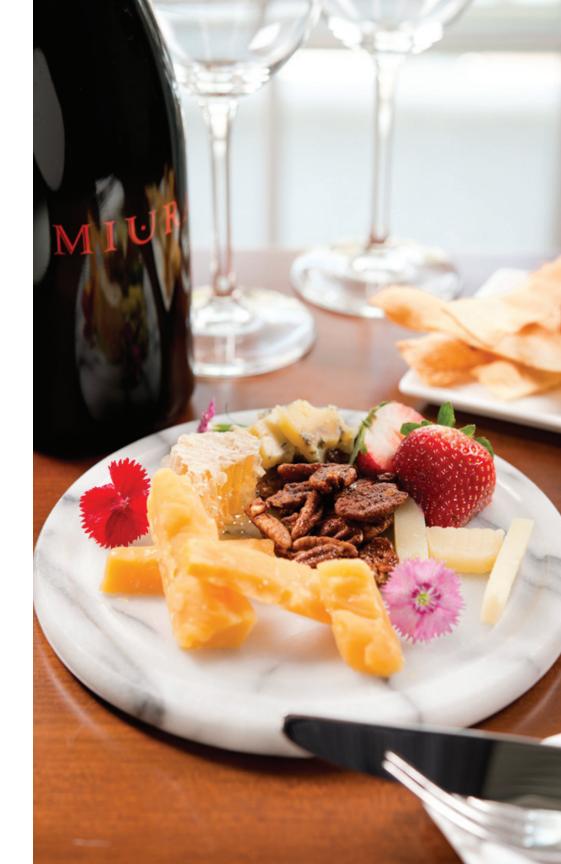

#### Wine & Cheese

A beautiful display of soft and hard cheeses garnished with honeycomb, spiced pecans and benne seed crackers.

The elegant Miura Pinot Noir is an ideal wine to sip as you enjoy this cheese plate.

Cheese Plate \$30 Miura Pinot Noir \$80